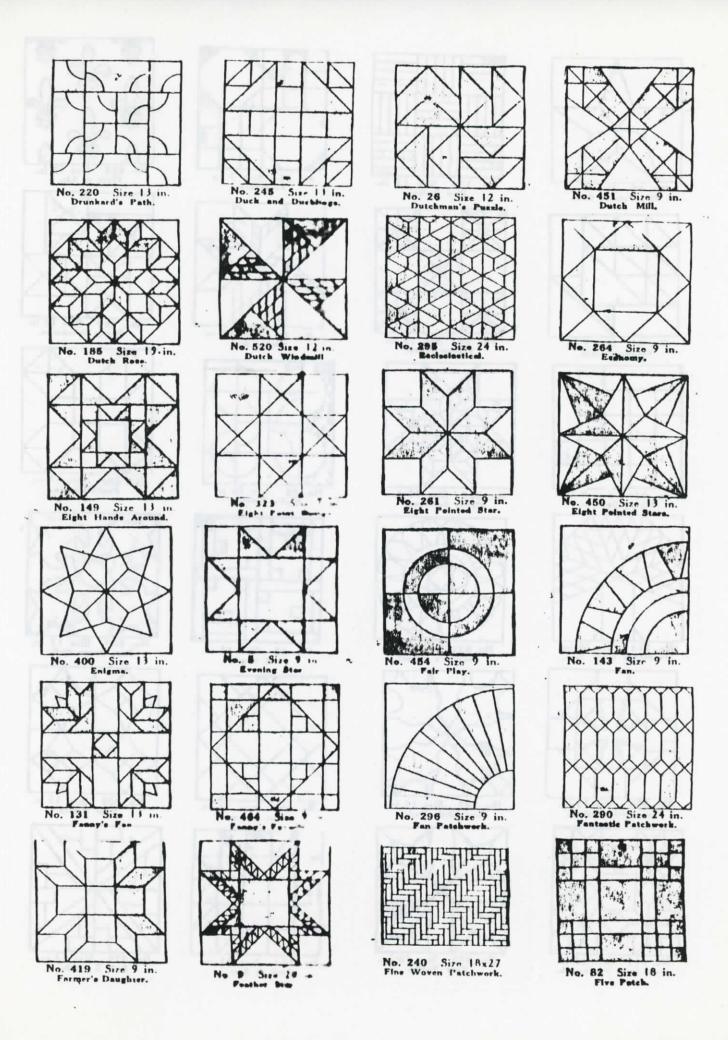

No. 318 Size 13 in. Lost Ship Pattern.

No. 238 Size 13 in.

#530- any 72×72

No. 188 Size 7 in.

Lever's Links.

Alphabetical List of Full Size Ladies Art Company Quilt Patterns American Rose #7018; Banana Leaf #7025; Bath Mat - Lily Design #7032; Bath Mat - Hollyhock Design #7037; Boy's Quilt #7031; Bunny Crib Quilt #C713; Candlewick Floral Design #7034; Candlewick Shell Design #7031; Carnation #7020; Circus Quilt #8010; Colonial Girl #7022; Colored Leaves and Vine #8003; Continental #7027; Crinoline Girl #8004; Dresden Plate #536; Drunkard's Path #2201; Flower Basket #6062; Fuchsia #6075: Grandmother's Flower Garden #531; Grape #537; Horn of Plenty #6082; Improved Nine Patch #534; Iris #6085; Jonquil #6063; Lazy Daisy and French Knots #4011; Lazy Daisy, French Knots, and Cross Stitch #4000; Little Man in the Moon #6067; Log Cabin #3741; Morning Glory #6061; Morning Glory Cluster #6072; Old-Fashioned Bouquet #6076; Old-Fashioned Bouquet #6080; Pansy Basket #7026; Pansy Design #6065; Peacock Candlewick Spread #7030; Peony #6073; Peter Rabbit #7028; Pomegranate #6018; Pond Lily #4020; Poppy #6074; Poppy #8002; Poppy Border Design #6084; Prairie Flower #7021; Primrose #6069; Rambler Rose #7019; Rose and Bud Wreath #6064; Rose of Sharon #6056; Rose of Sharon Cluster #6081; Shaded Star #533; Star #2610; Star and Pansy #4017; Sunbonnet Sue and Overall Bill #7023;