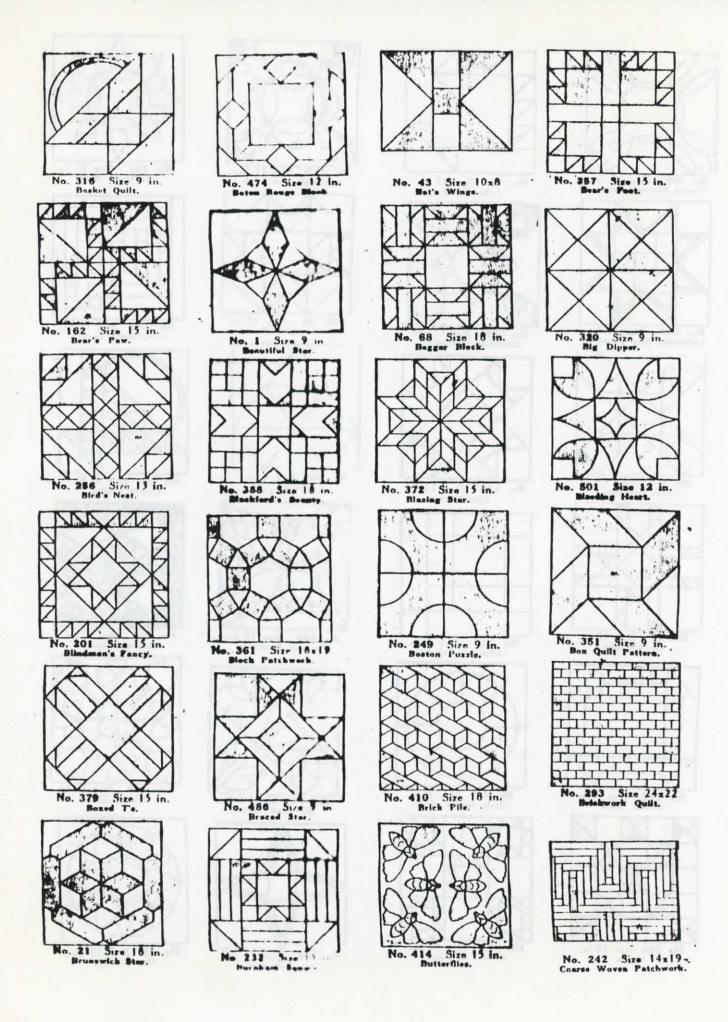

LADIES ART CO ALPHABETICAL INDEX

1981(2)



·No. 830 Sire 72x72.

## Lone Star

The Lone Star Quilt is the choice of many quilters for exhibition purposes. The mammoth star makes a complete top for quilt. 12x12 inches. The star can be made in a combinates of two or more colors, or with different shades of the same color against a background of white or colored material. Your choice of either selection will make a stunning quilt. Price of top ready made with muslin, and calico, \$10.00; muslin and Peter Pan to make more all sateen, \$22.00. State choice of colors who ordering. Paper pattern with colored card, 50.





















No. 318 Size 13 in. Lost Ship Pattern.

No. 238 Size 13 in.

#530- any 72×72

No. 188 Size 7 in.

Lever's Links.























Alphabetical List of Full Size Ladies Art Company Quilt Patterns American Rose #7018; Banana Leaf #7025; Bath Mat - Lily Design #7032; Bath Mat - Hollyhock Design #7037; Boy's Quilt #7031; Bunny Crib Quilt #C713; Candlewick Floral Design #7034; Candlewick Shell Design #7031; Carnation #7020; Circus Quilt #8010; Colonial Girl #7022; Colored Leaves and Vine #8003; Continental #7027; Crinoline Girl #8004; Dresden Plate #536; Drunkard's Path #2201; Flower Basket #6062; Fuchsia #6075: Grandmother's Flower Garden #531; Grape #537; Horn of Plenty #6082; Improved Nine Patch #534; Iris #6085; Jonquil #6063; Lazy Daisy and French Knots #4011; Lazy Da