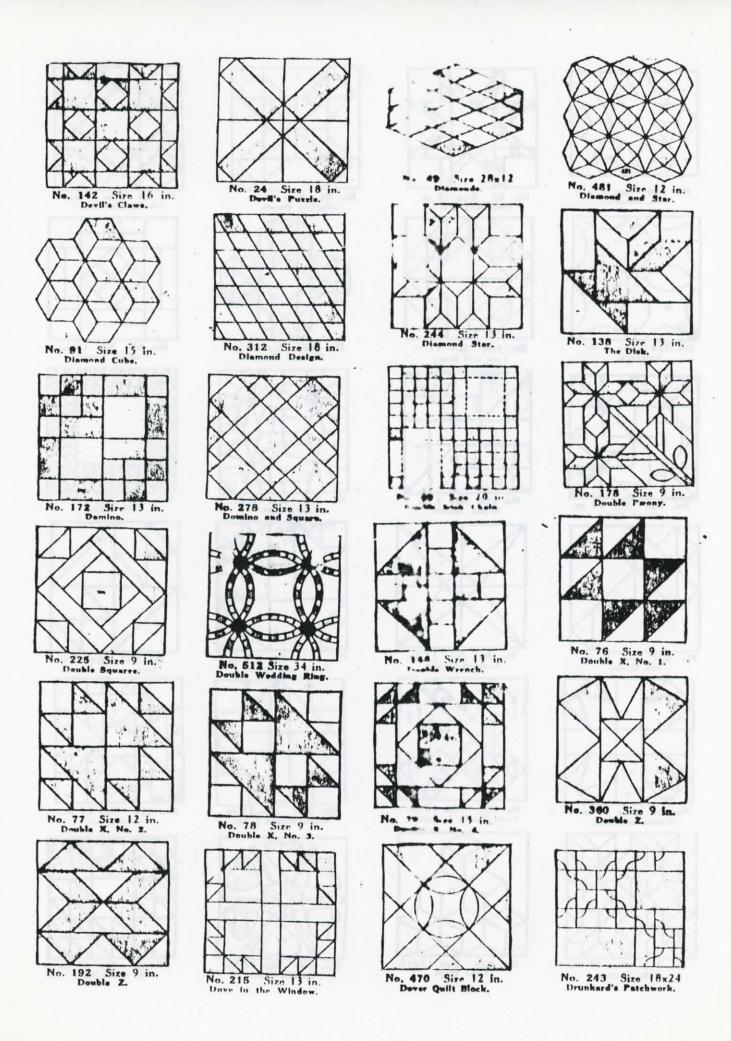

No. 318 Size 13 in. Lost Ship Pattern.

No. 238 Size 13 in.

#530- any 72×72

No. 188 Size 7 in.

Lever's Links.

Alphabetical List of Full Size Ladies Art Company Quilt Patterns American Rose #7018; Banana Leaf #7025; Bath Mat - Lily Design #7032; Bath Mat - Hollyhock Design #7037; Boy's Quilt #7031; Bunny Crib Quilt #C713; Candlewick Floral Design #7034; Candlewick Shell Design #7031; Carnation #7020; Circus Quilt #8010; Colonial Girl #7022; Colored Leaves and Vine #8003; Continental #7027; Crinoline Girl #8004; Dresden Plate #536; Drunkard's Path #2201; Flower Basket #6062; Fuchsia #6075: Grandmother's Flower Garden #531; Grape #537; Horn of Plenty #6082; Improved Nine Patch #534; Iris #6085; Jonquil #6063; Lazy Daisy and French Knots #4011; Lazy Daisy, French Knots, and Cross Stitch #4000; Little Man in the Moon #6067; Log Cabin #3741; Morning Glory #6061; Morning Glory Cluster #6072; Old-Fashioned Bouquet #6076; Old-Fashioned Bouquet #6080; Pansy Basket #7026; Pansy Design #6065; Peacock Candlewick Spread #7030; Peony #6073; Peter Rabbit #7028; Pomegranate #6018; Pond Lily #4020; Poppy #6074; Poppy #8002; Poppy Border Design #6084; Prairie Flower #7021; Primrose #6069; Rambler Rose #7019; Rose and Bud Wreath #6064; Rose of Sharon #6056; Rose of Sharon Cluster #6081; Shaded Star #533; Star #2610; Star and Pansy #4017; Sunbonnet Sue and Overall Bill #7023;