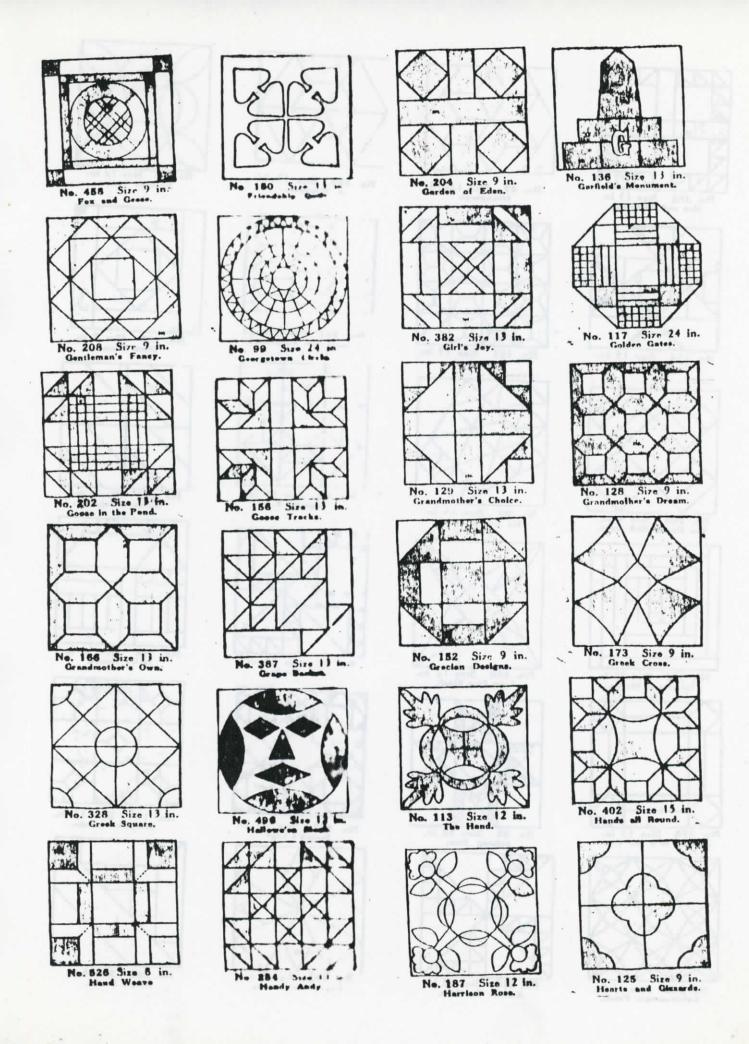

No. 318 Size 13 in. Lost Ship Pattern.

No. 238 Size 13 in.

#530- any 72×72

No. 188 Size 7 in.

Lever's Links.

Alphabetical List of Full Size Ladies Art Company Quilt Patterns American Rose #7018; Banana Leaf #7025; Bath Mat - Lily Design #7032; Bath Mat - Hollyhock Design #7037; Boy's Quilt #7031; Bunny Crib Quilt #C713; Candlewick Floral Design #7034; Candlewick Shell Design #7031; Carnation #7020; Circus Quilt #8010; Colonial Girl #7022; Colored Leaves and Vine #8003; Continental #7027; Crinoline Girl #8004; Dresden Plate #536; Drunkard's Path #2201; Flower Basket #6062; Fuchsia #6075: Grandmother's Flower Garden #531; Grape #537; Horn of Plenty #6082; Improved Nine Patch #534; Iris #6085; Jonquil #6063; Lazy Daisy and French Knots #4011; Lazy Daisy, French Knots, and Cross Stitch #4000; Little Man in the Moon #6067; Log Cabin #3741; Morning Glory #6061; Morning Glory Cluster #6072; Old-Fashioned Bouquet #6076; Old-Fashioned Bouquet #6080; Pansy Basket #7026; Pansy Design #6065; Peacock Candlewick Spread #7030; Peony #6073; Peter Rabbit #7028; Pomegranate #6018; Pond Lily #4020; Poppy #6074; Poppy #8002; Poppy Border Design #6084; Prairie Flower #7021; Primrose #6069; Rambler Rose #7019; Rose and Bud Wreath #6064; Rose of Sharon #6056; Rose of Sharon Cluster #6081; Shaded Star #533; Star #2610; Star and Pansy #4017; Sunbonnet Sue and Overall Bill #7023;