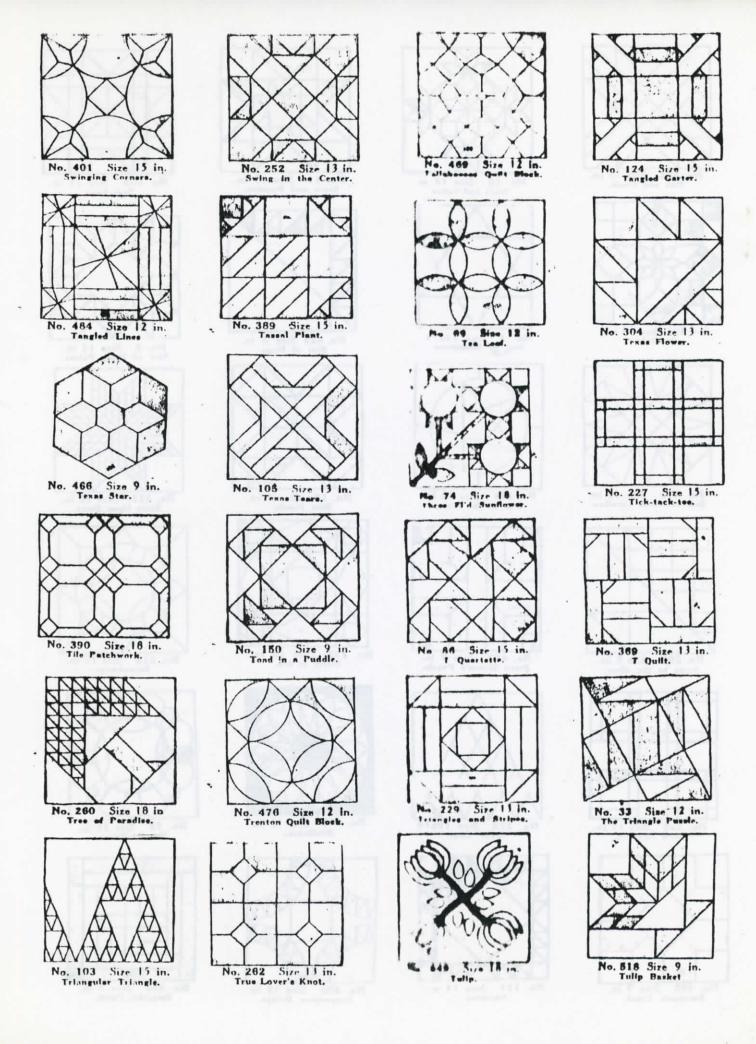

No. 318 Size 13 in. Lost Ship Pattern.

No. 238 Size 13 in.

#530- any 72×72

No. 188 Size 7 in.

Lever's Links.

Alphabetical List of Full Size Ladies Art Company Quilt Patterns American Rose #7018; Banana Leaf #7025; Bath Mat - Lily Design #7032; Bath Mat - Hollyhock Design #7037; Boy's Quilt #7031; Bunny Crib Quilt #C713; Candlewick Floral Design #7034; Candlewick Shell Design #7031; Carnation #7020; Circus Quilt #8010; Colonial Girl #7022; Colored Leaves and Vine #8003; Continental #7027; Crinoline Girl #8004; Dresden Plate #536; Drunkard's Path #2201; Flower Basket #6062; Fuchsia #6075: Grandmother's Flower Garden #531; Grape #537; Horn of Plenty #6082; Improved Nine Patch #534; Iris #6085; Jonquil #6063; Lazy Daisy and French Knots #4011; Lazy Daisy, French Knots, and Cross Stitch #4000; Little Man in the Moon #6067; Log Cabin #3741; Morning Glory #6061; Morning Glory Cluster #6072; Old-Fashioned Bouquet #6076; Old-Fashioned Bouquet #6080; Pansy Basket #7026; Pansy Design #6065; Peacock Candlewick Spread #7030; Peony #6073; Peter Rabbit #7028; Pomegranate #6018; Pond Lily #4020; Poppy #6074; Poppy #8002; Poppy Border Design #6084; Prairie Flower #7021; Primrose #6069; Rambler Rose #7019; Rose and Bud Wreath #6064; Rose of Sharon #6056; Rose of Sharon Cluster #6081; Shaded Star #533; Star #2610; Star and Pansy #4017; Sunbonnet Sue and Overall Bill #7023;