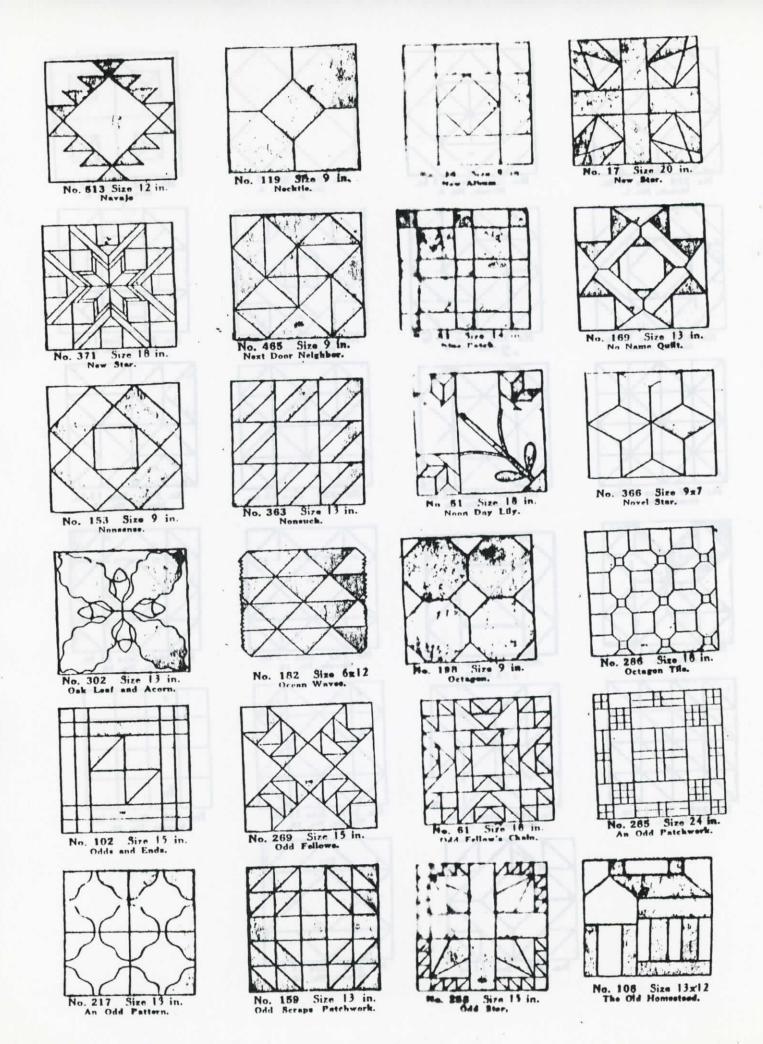

LADIES ART CO ALPHABETICAL INDEX

1981(2)



·No. 830 Sire 72x72.

## Lone Star

The Lone Star Quilt is the choice of many quilters for exhibition purposes. The mammoth star makes a complete top for quilt. 12x12 inches. The star can be made in a combinates of two or more colors, or with different shades of the same color against a background of white or colored material. Your choice of either selection will make a stunning quilt. Price of top ready made with muslin, and calico, \$10.00; muslin and Peter Pan to make more all sateen, \$22.00. State choice of colors who ordering. Paper pattern with colored card, 50.





















No. 318 Size 13 in. Lost Ship Pattern.

No. 238 Size 13 in.

#530- any 72×72

No. 188 Size 7 in.

Lever's Links.























Alphabetical List of Full Size Ladies Art Company Quilt Patterns American Rose #7018; Banana Leaf #7025; Bath Mat - Lily Design #7032; Bath Mat - Hollyhock Design #7037; Boy's Quilt #7031; Bunny Crib Quilt #C713; Candlewick Floral Design #7034; Candlewick Shell Design #7031; Carnation #7020; Circus Quilt #8010; Colonial Girl #7022; Colored Leaves and Vine #8003; Continental #7027; Crinoline Girl #8004; Dresden Plate #536; Drunkard's Path #2201; Flower Basket #6062; Fuchsia #6075: Grandmother's Flower Garden #531; Grape #537; Horn of Plenty #6082; Improved Nine Patch #534; Iris #6085; Jonquil #6063; Lazy Daisy and French Knots #4011; Lazy Daisy, French Knots, and Cross Stitch #4000; Little Man in the Moon #6067; Log Cabin #3741; Morning Glory #6061; Morning Glory Cluster #