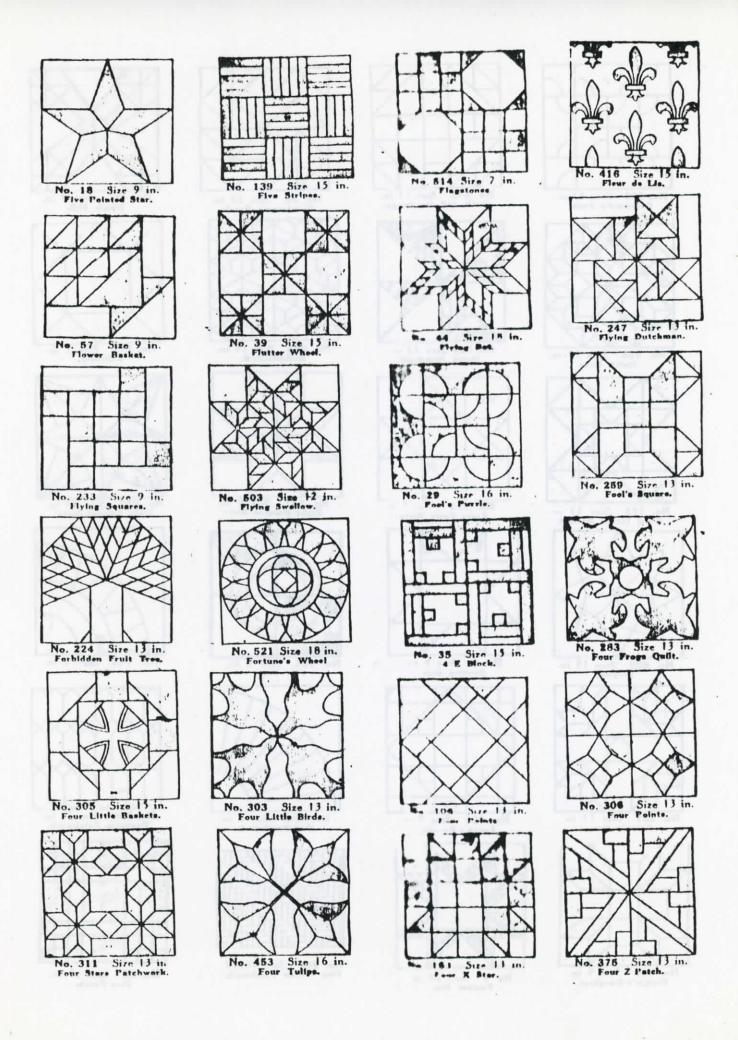

No. 318 Size 13 in. Lost Ship Pattern.

No. 238 Size 13 in.

#530- any 72×72

No. 188 Size 7 in.

Lever's Links.

Alphabetical List of Full Size Ladies Art Company Quilt Patterns American Rose #7018; Banana Leaf #7025; Bath Mat - Lily Design #7032; Bath Mat - Hollyhock Design #7037; Boy's Quilt #7031; Bunny Crib Quilt #C713; Candlewick Floral Design #7034; Candlewick Shell Design #7031; Carnation #7020; Circus Quilt #8010; Colonial Girl #7022; Colored Leaves and Vine #8003; Continental #7027; Crinoline Girl #8004; Dresden Plate #536; Drunkard's Path #2201; Flower Basket #6062; Fuchsia #6075: Grandmother's Flower Garden #531; Grape #537; Horn of Plenty #6082; Improved Nine Patch #534; Iris #6085; Jonquil #6063; Lazy Daisy and French Knots #4011; Lazy Daisy, French Knots, and Cross Stitch #4000; Little Man in the Moon #6067; Log Cabin #3741; Morning Glory #6061; Morning Glory Cluster #6072; Old-Fashioned Bouquet #6076; Old-Fashioned Bouquet #6080; Pansy Basket #7026; Pansy Design #6065; Peacock Candlewick Spread #7030; Peony #6073; Peter Rabbit #7028; Pomegranate #6018; Pond Lily #4020; Poppy #6074; Poppy #8002; Poppy Border Design #6084; Prairie Flower #7021; Primrose #6069; Rambler Rose #7019; Rose and Bud Wreath #6064; Rose of Sharon #6056; Rose of Sharon Cluster #6081; Shaded Star #533; Star #2610; Star and Pansy #4017; Sunbonnet Sue and Overall Bill #7023;