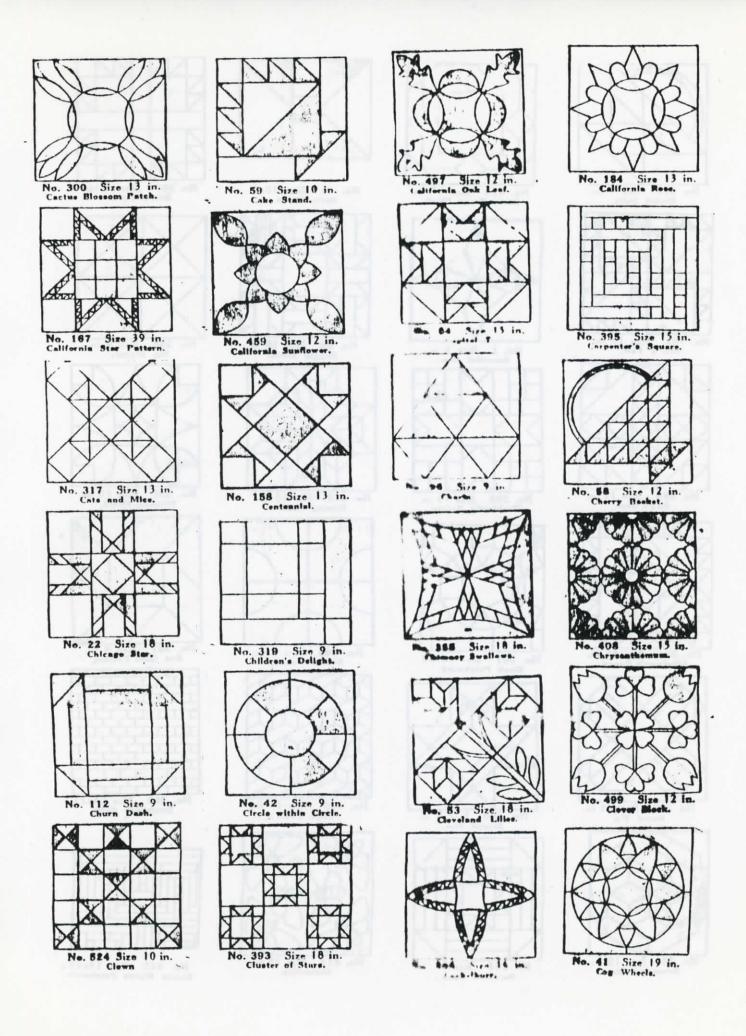

LADIES ART CO ALPHABETICAL INDEX

1981(2)



·No. 830 Sire 72x72.

## Lone Star

The Lone Star Quilt is the choice of many quilters for exhibition purposes. The mammoth star makes a complete top for quilt. 12x12 inches. The star can be made in a combinates of two or more colors, or with different shades of the same color against a background of white or colored material. Your choice of either selection will make a stunning quilt. Price of top ready made with muslin, and calico, \$10.00; muslin and Peter Pan to make more all sateen, \$22.00. State choice of colors who ordering. Paper pattern with colored card, 50.





















No. 318 Size 13 in. Lost Ship Pattern.

No. 238 Size 13 in.

#530- any 72×72

No. 188 Size 7 in.

Lever's Links.























Alphabetical List of Full Size Ladies Art Company Quilt Patterns American Rose #7018; Banana Leaf #7025; Bath Mat - Lily Design #7032; Bath Mat - Hollyhock Design #7037; Boy's Quilt #7031; Bunny Crib Quilt #C713; Candlewick Floral Design #7034; Candlewick Shell Design #7031; Carnation #7020; Circus Quilt #8010; Colonial Girl #7022; Colored Leaves and Vine #8003; Continental #7027; Crinoline Girl #8004; Dresden Plate #536; Drunkard's Path #2201; Flower Basket #6062; Fuchsia #6075: Grandmother's Flower Garden #531; Grape #537; Horn of Plenty #6082; Improved Nine Patch #534; Iris #6085; Jonquil #6063; Lazy Daisy and French Knots #4011; Lazy Dais