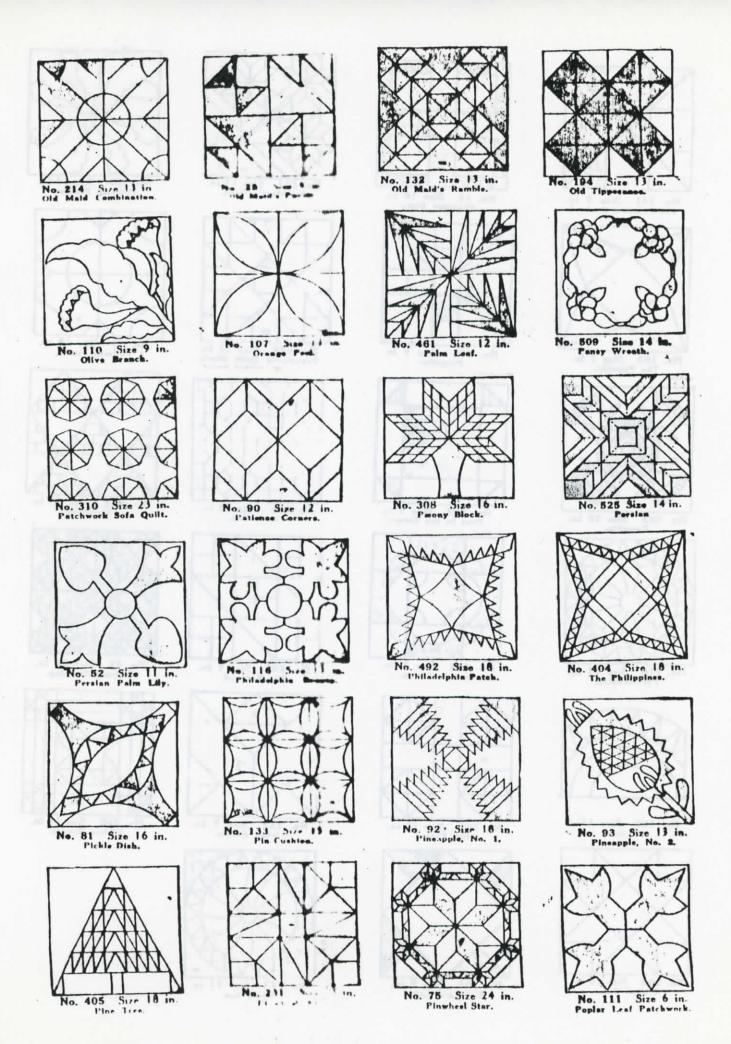

LADIES ART CO ALPHABETICAL INDEX

1981(2)



·No. 830 Sire 72x72.

## Lone Star

The Lone Star Quilt is the choice of many quilters for exhibition purposes. The mammoth star makes a complete top for quilt. 12x12 inches. The star can be made in a combinates of two or more colors, or with different shades of the same color against a background of white or colored material. Your choice of either selection will make a stunning quilt. Price of top ready made with muslin, and calico, \$10.00; muslin and Peter Pan to make more all sateen, \$22.00. State choice of colors who ordering. Paper pattern with colored card, 50.





















No. 318 Size 13 in. Lost Ship Pattern.

No. 238 Size 13 in.

#530- any 72×72

No. 188 Size 7 in.

Lever's Links.























Alphabetical List of Full Size Ladies Art Company Quilt Patterns American Rose #7018; Banana Leaf #7025; Bath Mat - Lily Design #7032; Bath Mat - Hollyhock Design #7037; Boy's Quilt #7031; Bunny Crib Quilt #C713; Candlewick Floral Design #7034; Candlewick Shell Design #7031; Carnation #7020; Circus Quilt #8010; Colonial Girl #7022; Colored Leaves and Vine #8003; Continental #7027; Crinoline Girl #8004; Dresden Plate #536; Drunkard's Path #2201; Flower Basket #6062; Fuchsia #6075: Grandmother's Flower Garden #531; Grape #537; Horn of Plenty #6082; Improved Nine Patch #534; Iris #6085; Jonquil #6063; Lazy Daisy and French Knots #4011; Lazy Daisy, French Knots, and Cross Stitch #4000; Little Man in the Moon #6067; Log Cabin #3741; Morning Glory #6061; Morning Glory Cluster #60