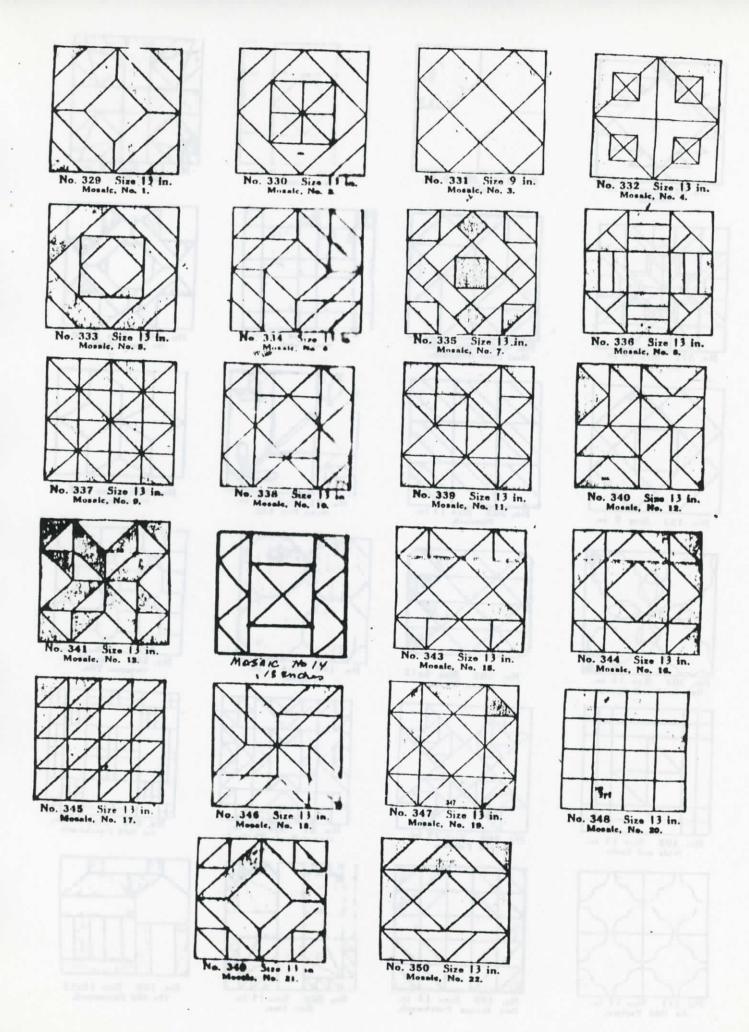

LADIES ART CO ALPHABETICAL INDEX

1981(2)



·No. 830 Sire 72x72.

## Lone Star

The Lone Star Quilt is the choice of many quilters for exhibition purposes. The mammoth star makes a complete top for quilt. 12x12 inches. The star can be made in a combinates of two or more colors, or with different shades of the same color against a background of white or colored material. Your choice of either selection will make a stunning quilt. Price of top ready made with muslin, and calico, \$10.00; muslin and Peter Pan to make more all sateen, \$22.00. State choice of colors who ordering. Paper pattern with colored card, 50.





















No. 318 Size 13 in. Lost Ship Pattern.

No. 238 Size 13 in.

#530- any 72×72

No. 188 Size 7 in.

Lever's Links.























Alphabetical List of Full Size Ladies Art Company Quilt Patterns American Rose #7018; Banana Leaf #7025; Bath Mat - Lily Design #7032; Bath Mat - Hollyhock Design #7037; Boy's Quilt #7031; Bunny Crib Quilt #C713; Candlewick Floral Design #7034; Candlewick Shell Design #7031; Carnation #7020; Circus Quilt #8010; Colonial Girl #7022; Colored Leaves and Vine #8003; Continental #7027; Crinoline Girl #8004; Dresden Plate #536; Drunkard's Path #2201; Flower Basket #6062; Fuchsia #6075: Grandmother's Flower Garden #531; Grape #537; Horn of Plenty #6082; Improved Nine Patch #534; Iris #6085; Jonquil #6063; Lazy Daisy and French Knots #4011; Lazy Daisy, French Knots, and Cross Stitch #4000; Little Man in the Moon #6067; Log Cabin #3741; Morning Glory #6061; Morning Glory Cluster