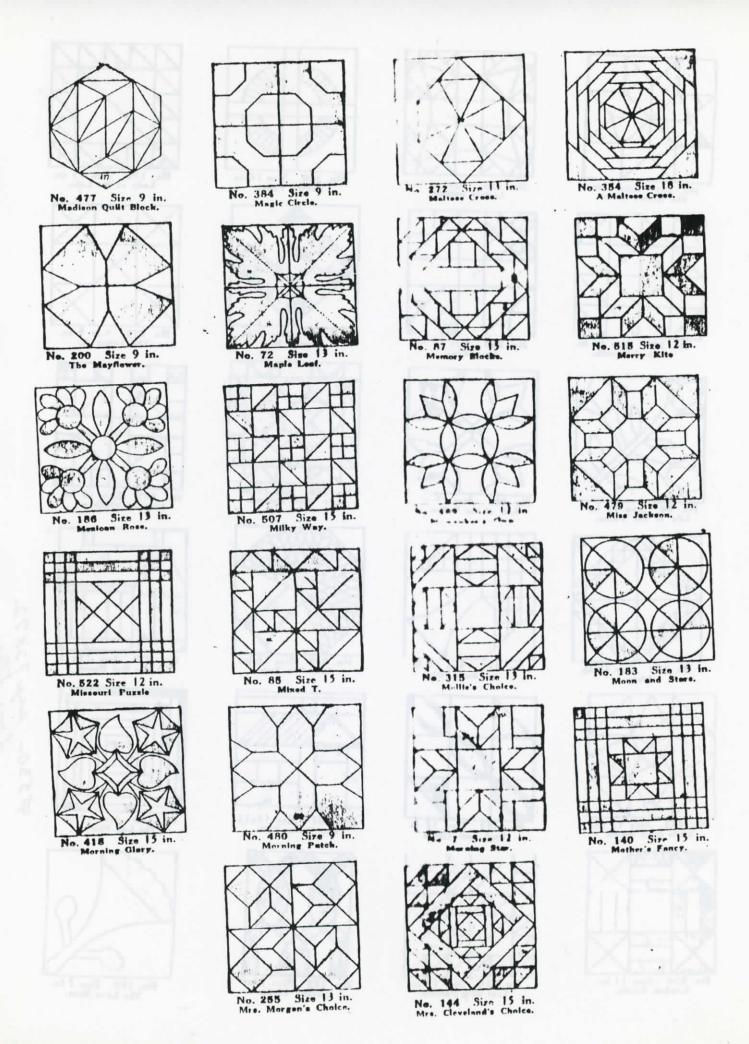

LADIES ART CO ALPHABETICAL INDEX

1981(2)



·No. 830 Sire 72x72.

## Lone Star

The Lone Star Quilt is the choice of many quilters for exhibition purposes. The mammoth star makes a complete top for quilt. 12x12 inches. The star can be made in a combinates of two or more colors, or with different shades of the same color against a background of white or colored material. Your choice of either selection will make a stunning quilt. Price of top ready made with muslin, and calico, \$10.00; muslin and Peter Pan to make more all sateen, \$22.00. State choice of colors who ordering. Paper pattern with colored card, 50.





















No. 318 Size 13 in. Lost Ship Pattern.

No. 238 Size 13 in.

#530- any 72×72

No. 188 Size 7 in.

Lever's Links.























Alphabetical List of Full Size Ladies Art Company Quilt Patterns American Rose #7018; Banana Leaf #7025; Bath Mat - Lily Design #7032; Bath Mat - Hollyhock Design #7037; Boy's Quilt #7031; Bunny Crib Quilt #C713; Candlewick Floral Design #7034; Candlewick Shell Design #7031; Carnation #7020; Circus Quilt #8010; Colonial Girl #7022; Colored Leaves and Vine #8003; Continental #7027; Crinoline Girl #8004; Dresden Plate #536; Drunkard's Path #2201; Flower Basket #6062; Fuchsia #6075: Grandmother's Flower Garden #531; Grape #537; Horn of Plenty #6082; Improved Nine Patch #534; Iris #6085; Jonquil #6063; Lazy Daisy and French Knots #4011; Lazy Daisy, French Knots, and Cross Stitch #4000; Little Man in the Moon #6067; Log Cabin #3741; Morning Glory #6061; Morning Glory Clust