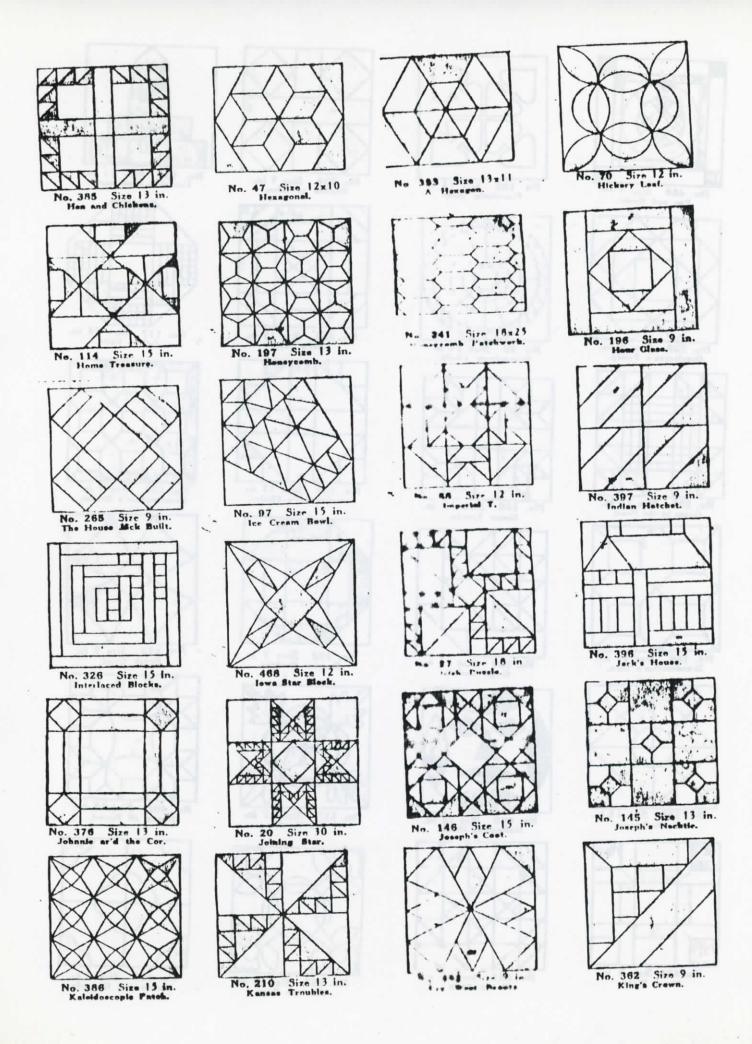

No. 318 Size 13 in. Lost Ship Pattern.

No. 238 Size 13 in.

#530- any 72×72

No. 188 Size 7 in.

Lever's Links.

Alphabetical List of Full Size Ladies Art Company Quilt Patterns American Rose #7018; Banana Leaf #7025; Bath Mat - Lily Design #7032; Bath Mat - Hollyhock Design #7037; Boy's Quilt #7031; Bunny Crib Quilt #C713; Candlewick Floral Design #7034; Candlewick Shell Design #7031; Carnation #7020; Circus Quilt #8010; Colonial Girl #7022; Colored Leaves and Vine #8003; Continental #7027; Crinoline Girl #8004; Dresden Plate #536; Drunkard's Path #2201; Flower Basket #6062; Fuchsia #6075: Grandmother's Flower Garden #531; Grape #537; Horn of Plenty #6082; Improved Nine Patch #534; Iris #6085; Jonquil #6063; Lazy Daisy and French Knots #4011; Lazy Daisy, French Knots, and Cross Stitch #4000; Little Man in the Moon #6067; Log Cabin #3741; Morning Glory #6061; Morning Glory Cluster #6072; Old-Fashioned Bouquet #6076; Old-Fashioned Bouquet #6080; Pansy Basket #7026; Pansy Design #6065; Peacock Candlewick Spread #7030; Peony #6073; Peter Rabbit #7028; Pomegranate #6018; Pond Lily #4020; Poppy #6074; Poppy #8002; Poppy Border Design #6084; Prairie Flower #7021; Primrose #6069; Rambler Rose #7019; Rose and Bud Wreath #6064; Rose of Sharon #6056; Rose of Sharon Cluster #6081; Shaded Star #533; Star #2610; Star and Pansy #4017; Sunbonnet Sue and Overall Bill #7023;