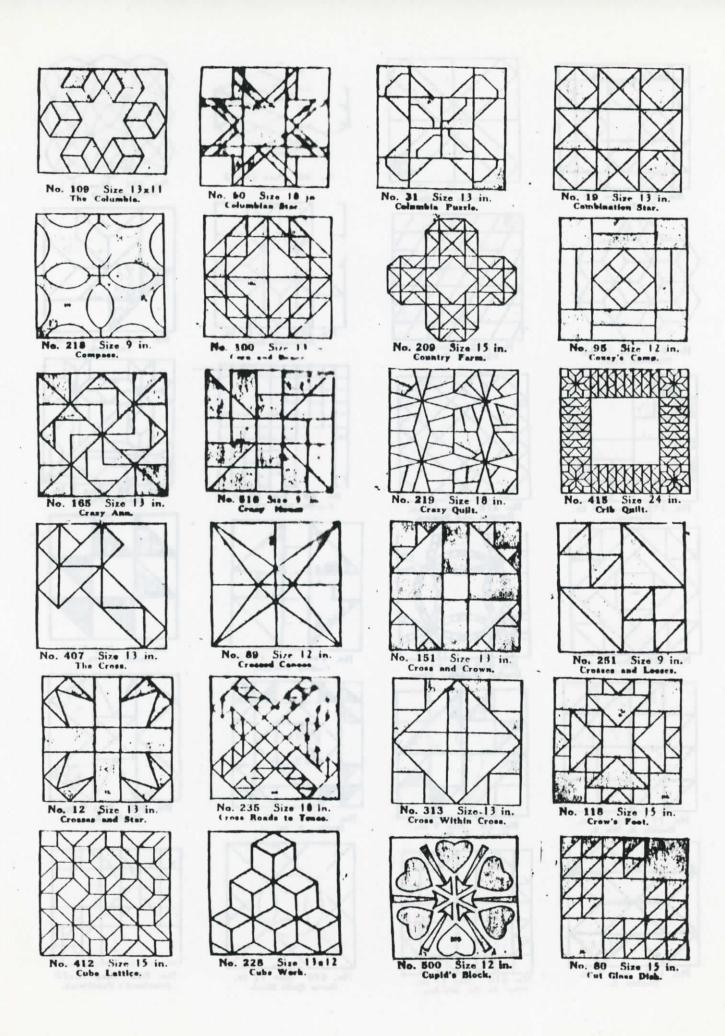

LADIES ART CO ALPHABETICAL INDEX

1981(2)



·No. 830 Sire 72x72.

## Lone Star

The Lone Star Quilt is the choice of many quilters for exhibition purposes. The mammoth star makes a complete top for quilt. 12x12 inches. The star can be made in a combinates of two or more colors, or with different shades of the same color against a background of white or colored material. Your choice of either selection will make a stunning quilt. Price of top ready made with muslin, and calico, \$10.00; muslin and Peter Pan to make more all sateen, \$22.00. State choice of colors who ordering. Paper pattern with colored card, 50.





















No. 318 Size 13 in. Lost Ship Pattern.

No. 238 Size 13 in.

#530- any 72×72

No. 188 Size 7 in.

Lever's Links.























Alphabetical List of Full Size Ladies Art Company Quilt Patterns American Rose #7018; Banana Leaf #7025; Bath Mat - Lily Design #7032; Bath Mat - Hollyhock Design #7037; Boy's Quilt #7031; Bunny Crib Quilt #C713; Candlewick Floral Design #7034; Candlewick Shell Design #7031; Carnation #7020; Circus Quilt #8010; Colonial Girl #7022; Colored Leaves and Vine #8003; Continental #7027; Crinoline Girl #8004; Dresden Plate #536; Drunkard's Path #2201; Flower Basket #6062; Fuchsia #6075: Grandmother's Flower Garden #531; Grape #537; Horn of Plenty #6082; Improved Nine Patch #534; Iris #6085; Jonquil #6063; Lazy Daisy and French Knots #4011; Lazy Daisy,